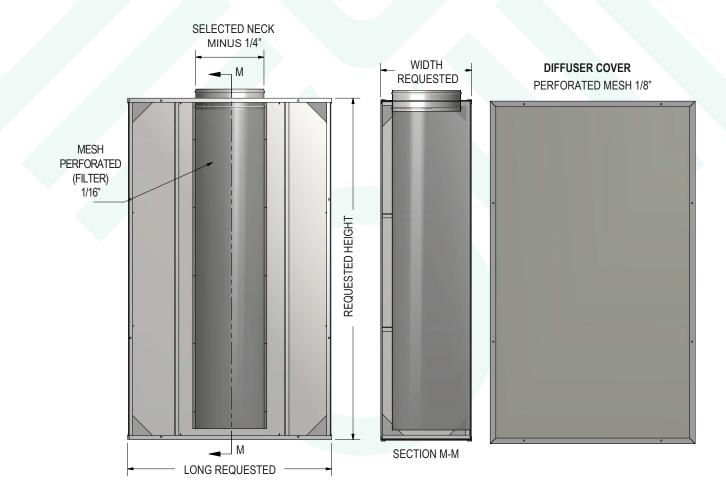

## **DDI-C MODEL**

## GALVANNEAL SUPPLY PERFORATED RECTANGULAR DISPLACEMENT UNIT

- Suitable for injecting cold air.
- Recommended for places with variable thermal load according needs.
- Easy installation and access to clean the unit.

Ideal when there are differences of supply air temperature from -8K to + 12K with mounting heights from 3.5m to 10m(11.4 ft to 32.8 ft) \*\* K is the differential temperature between the interaction and secondary air.



**CONSTRUCTION**: Steel sheet and structure.

**FINISH:** Standard white Anodic acrylic paint. Other colors available.



## **Dimensional Data**