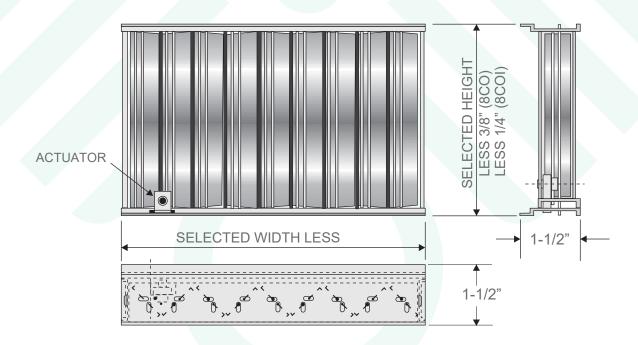

## 8CO & 8COI MODELS

## GALVANNEAL OPPOSED BLADE DAMPER

- Opposed blades set.
- Designed to improve air handling performance and reduce operational costs.
- Allows precise air volume control with a minimum distortion of air distribution pattern.
- Activated by an actuator operated with a 5/32 "Allen wrench, accessible from the register face."
- Available in standard sizes CO model grilles and standard sizes COI model diffusers.



**CONSTRUCTION:** Rolled formed galvanneal steel

FINISH: Standard white Anodic acrylic paint.

## **PERFORMANCE:**

Its appropriate application in exhaust devices (Grilles and Diffusers) minimizes the pressure losses inside the duct and the air distribution system.

## **Dimensional Data**